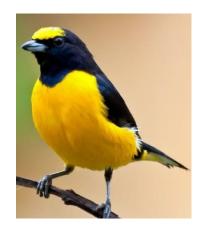

## **Yellow Bird**

Yellow bird, up high in banana tree.

C G7 C// C7//

Yellow bird, you sit all alone like me.

F C

Did your lady friend, leave the nest again?

G7 C

That is very sad, makes me feel so bad.

C G7 C
Yellow bird, up high in banana tree.
C G7 C// C7//
Yellow bird, you sit all alone like me.
F C
Better fly away, in the sky away
G7 C
Pickers comin soon, pick from night to noon
F C
Black and yellow you, like banana too
G7 Stop C
They might pick you some day