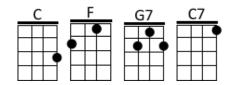

## **Yellow Bird**

Yellow bird, up high in banana tree.

C G7 C// C7//

Yellow bird, you sit all alone like me.

F C

Did your lady friend, leave the nest again?

G7 C

That is very sad, makes me feel so bad.

F C

You can fly away, in the sky away.

G7 Stop C

You're more lucky than me.

C F G7 C
I also had, a pretty girl, she's not with me today.
C F
They're all the same, those pretty girls.
G7 C
They tend the nest, then they fly away.

C G7 C
Yellow bird, up high in banana tree.
C G7 C// C7//
Yellow bird, you sit all alone like me.
F C
Better fly away, in the sky away
G7 C
Pickers comin soon, pick from night to noon
F C
Black and yellow you, like banana too
G7 Stop C
They might pick you some day