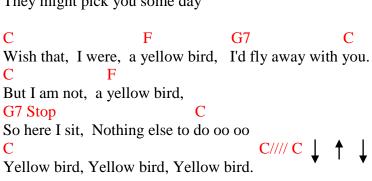

F C

You can fly away, in the sky away.

G7 Stop C

You're more lucky than me.

C F G7 C
I also had, a pretty girl, she's not with me today.
C F
They're all the same, those pretty girls.
G7 C
They tend the nest, then they fly away.

C G7 C
Yellow bird, up high in banana tree.
C G7 C// C7//
Yellow bird, you sit all alone like me.
F C
Better fly away, in the sky away
G7 C
Pickers comin soon, pick from night to noon
F C
Black and yellow you, like banana too
G7 Stop C
They might pick you some day