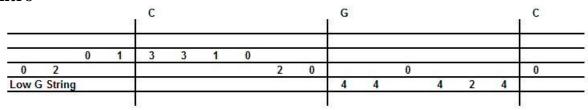

## **Groovy kind of love**

## Intro

(NC) When I'm feeling (C) blue, all I have to (G) do Is take a look at (C) you, then I'm not so (G) blue

When you're close to (F) me, (G7) I can feel your (C) heart beat I can hear you (F) breathing in my (G7) ear

Wouldn't you a-(C)-gree, baby you and (G) me, Got a groovy kind of (C) love

groovy kind of (G) love, We got a groovy kind of (C) love, groovy kind of (G) love

Any time you (C) want to, you can turn me (G) onto Anything you (C) want to, any time at (G) all

When I kiss your (F) lips, (G7) Ooh, I start to (C) shiver Can't control the (F) quivering in-(G7)-side

Wouldn't you a-(C)-gree, baby you and (G) me, Got a groovy kind of (C) love

groovy kind of (G) love, We got a groovy kind of (C) love,