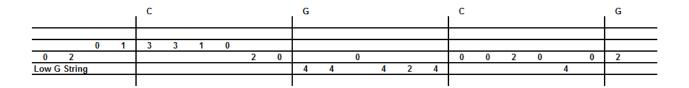

## **Groovy kind of love**

## **Cont**

When I'm in your (F) arms, (G7) nothing seems to (C) matter My whole world could (F) shatter, I don't (G7) care

Wouldn't you a-(C)-gree, baby you and (G) me, Got a groovy kind of (C) love

groovy kind of (G) love

We got a (G) groovy kind of (C) love groovy kind of (G) love

We got a (G) groovy kind of (C) love (C)/// (C)/